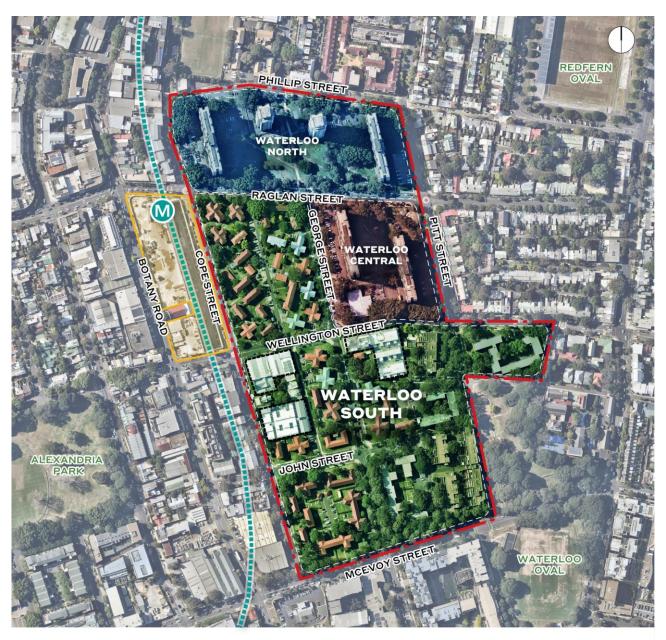

As a reminder, **Waterloo South** is the first stage of the 30-year project and covers about 65 per cent of the Waterloo Estate (see map on back page).

We are committed to keeping the community updated on the Waterloo South project.

# Legend

The Estate

Private Properties

Waterloo Metro Quarter

Waterloo Metro Station
■ Materloo Metro Station
■ Metro Station
■

---- Sydney Metro Alignment

#### Subject to this planning proposal

Waterloo South

## Subject to future planning and planning proposal

Waterloo North

Waterloo Central