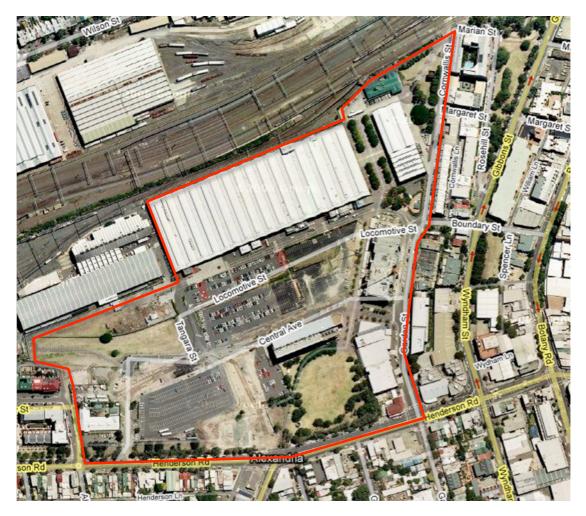

## Section 170 Heritage and Conservation Register Overview Report – Appendices

Australian Technology Park, Eveleigh

Futurepast Heritage Consulting P/L

September 2008

Appendix A – List of all items assessed by the project