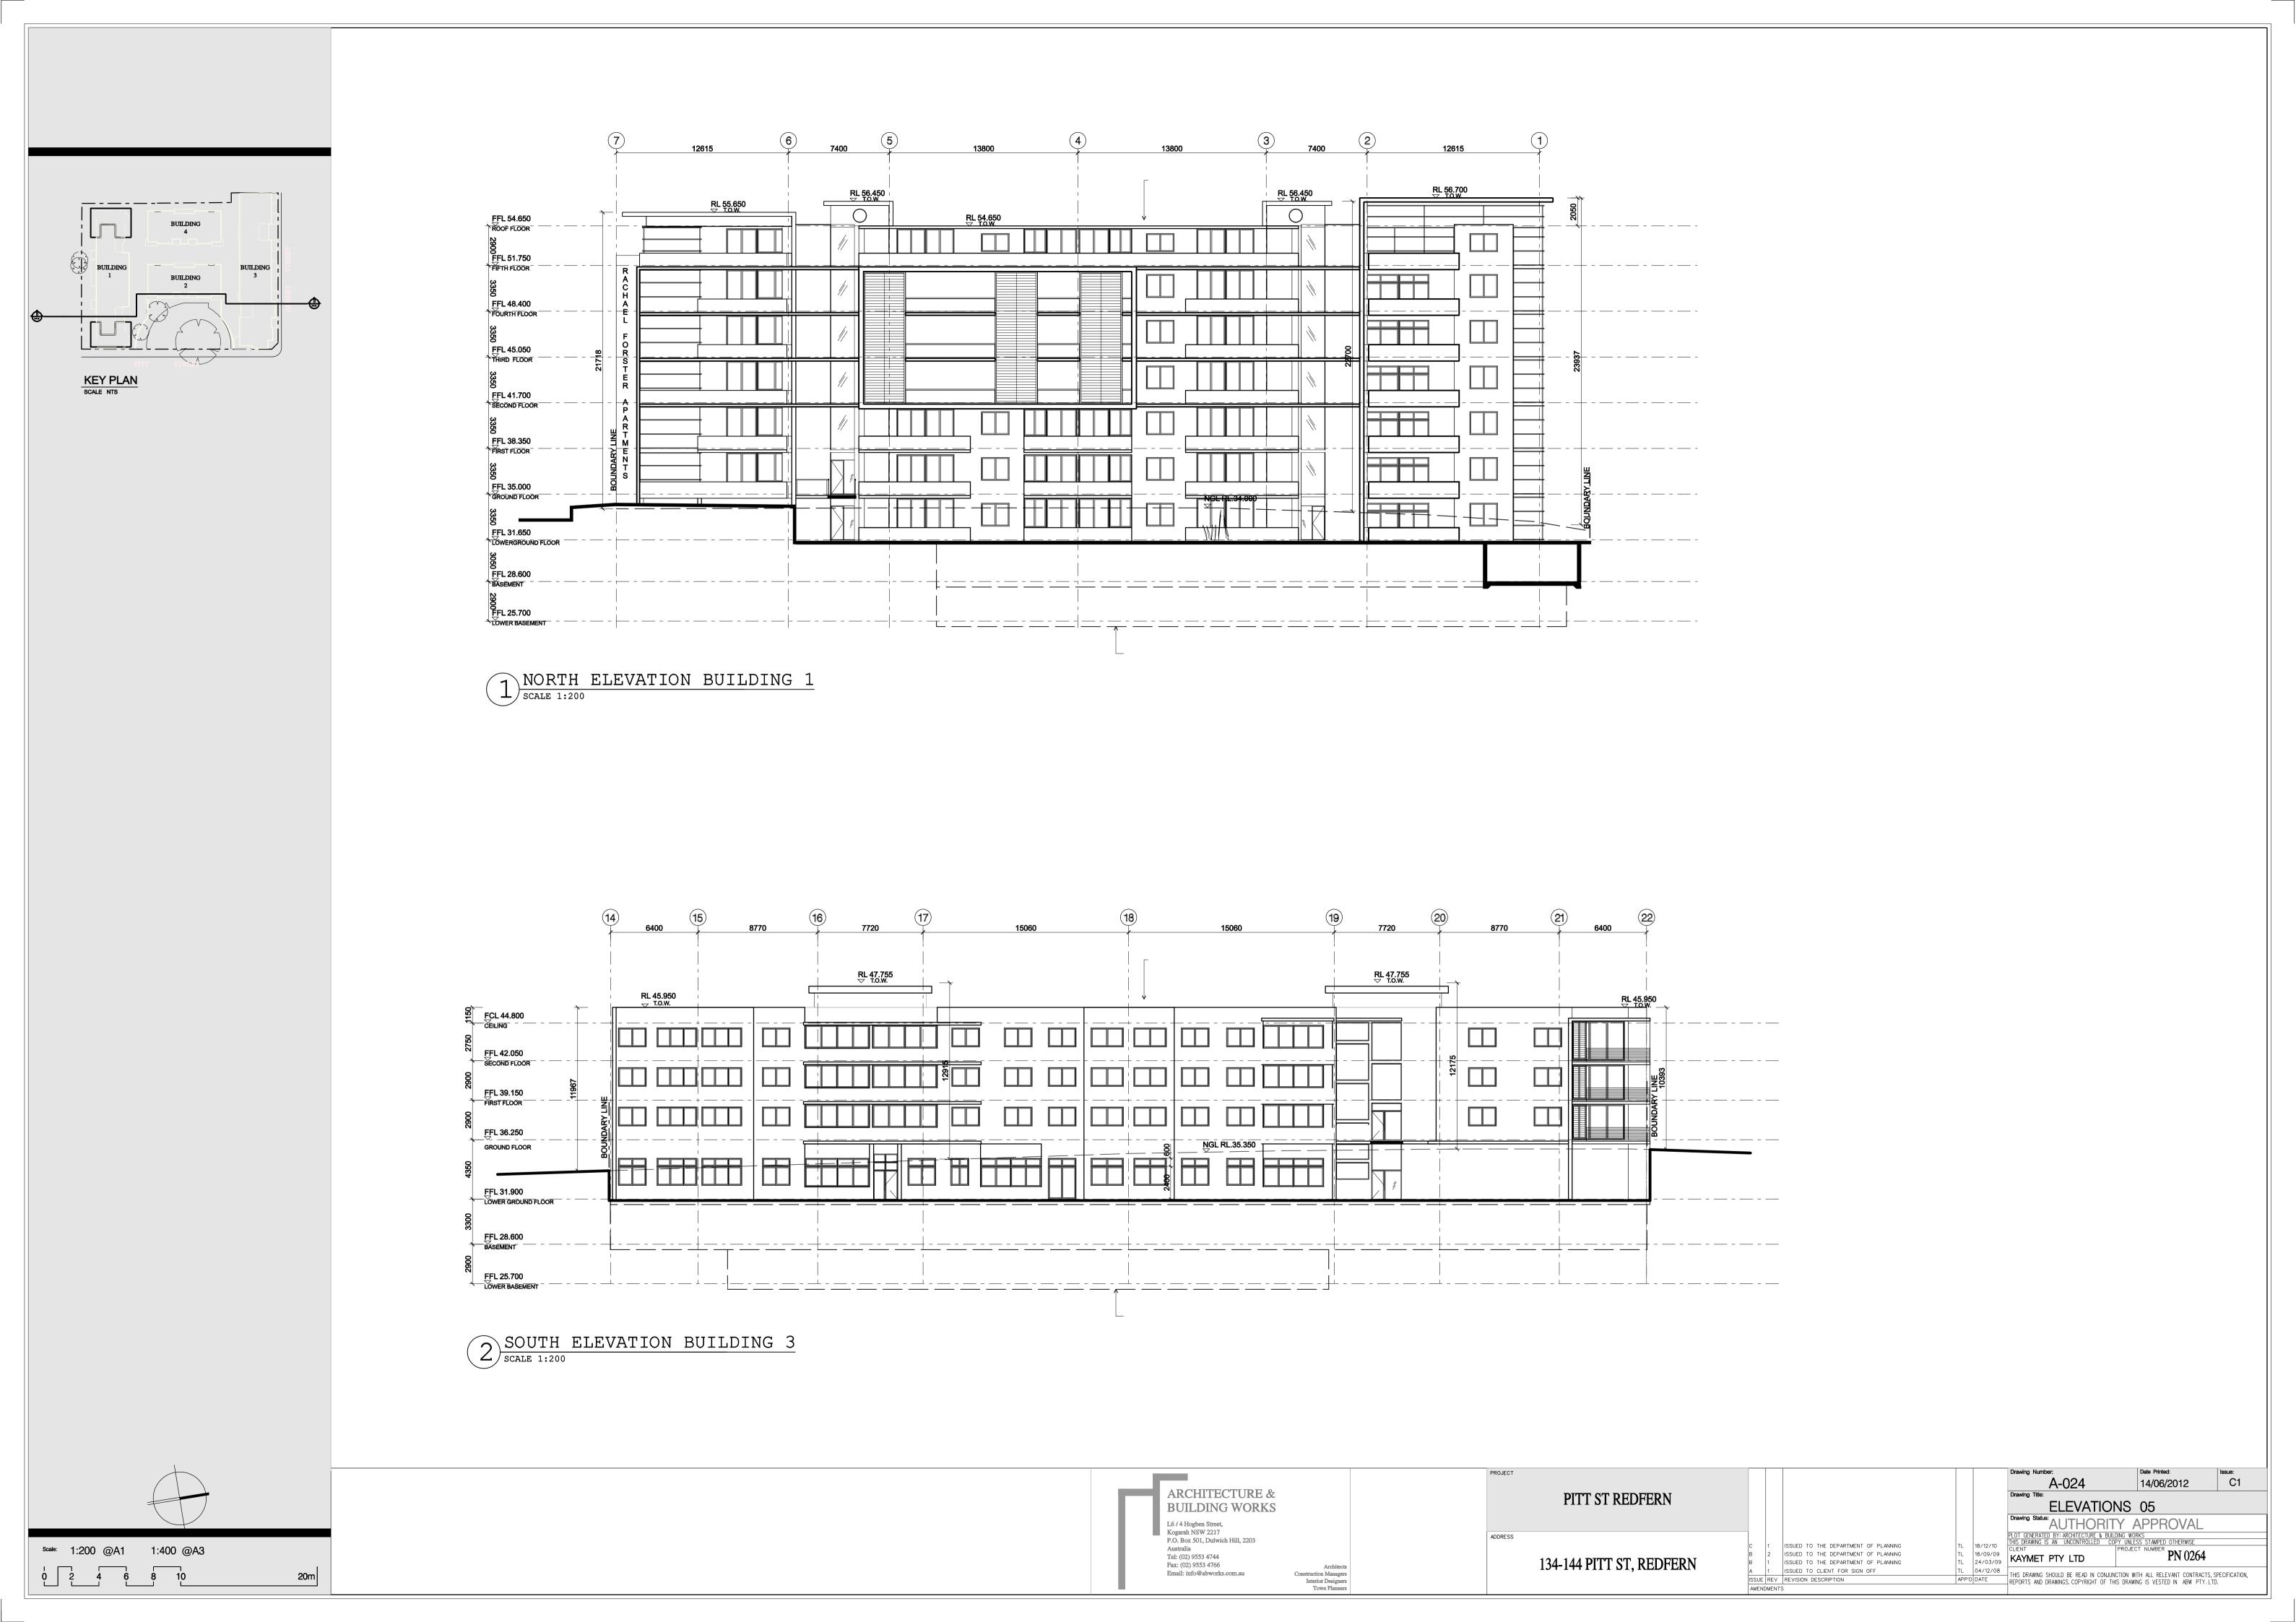

NORTH ELEVATION BUILDING 3 (ALBERT STREET VIEW)

SCALE 1:200

2 EAST ELEVATION BUILDINGS 1, 2 & 3 (PITT STREET VIEW)
SCALE 1:200

ARCHITECTURE & BUILDING WORKS

L6 / 4 Hogben Street,
Kogarah NSW 2217
P.O. Box 501, Dulwich Hill, 2203
Australia
Tel: (02) 9553 4744
Fax: (02) 9553 4766
Email: info@abworks.com.au

NORTH ELEVATION BUILDING 3 (ALBERT STREET VIEW)
SCALE 1:200

EAST ELEVATION BUILDINGS 1, 2 & 3 (PITT STREET VIEW)

SCALE 1:200

PROJECT

ARCHITECTURE & BUILLOING WORKS

LG/4 Hogben Street, Kogarah NSW 2217
P.O. Box 501, Dulwich Hill, 2203
Australia
Australia
ADDRESS