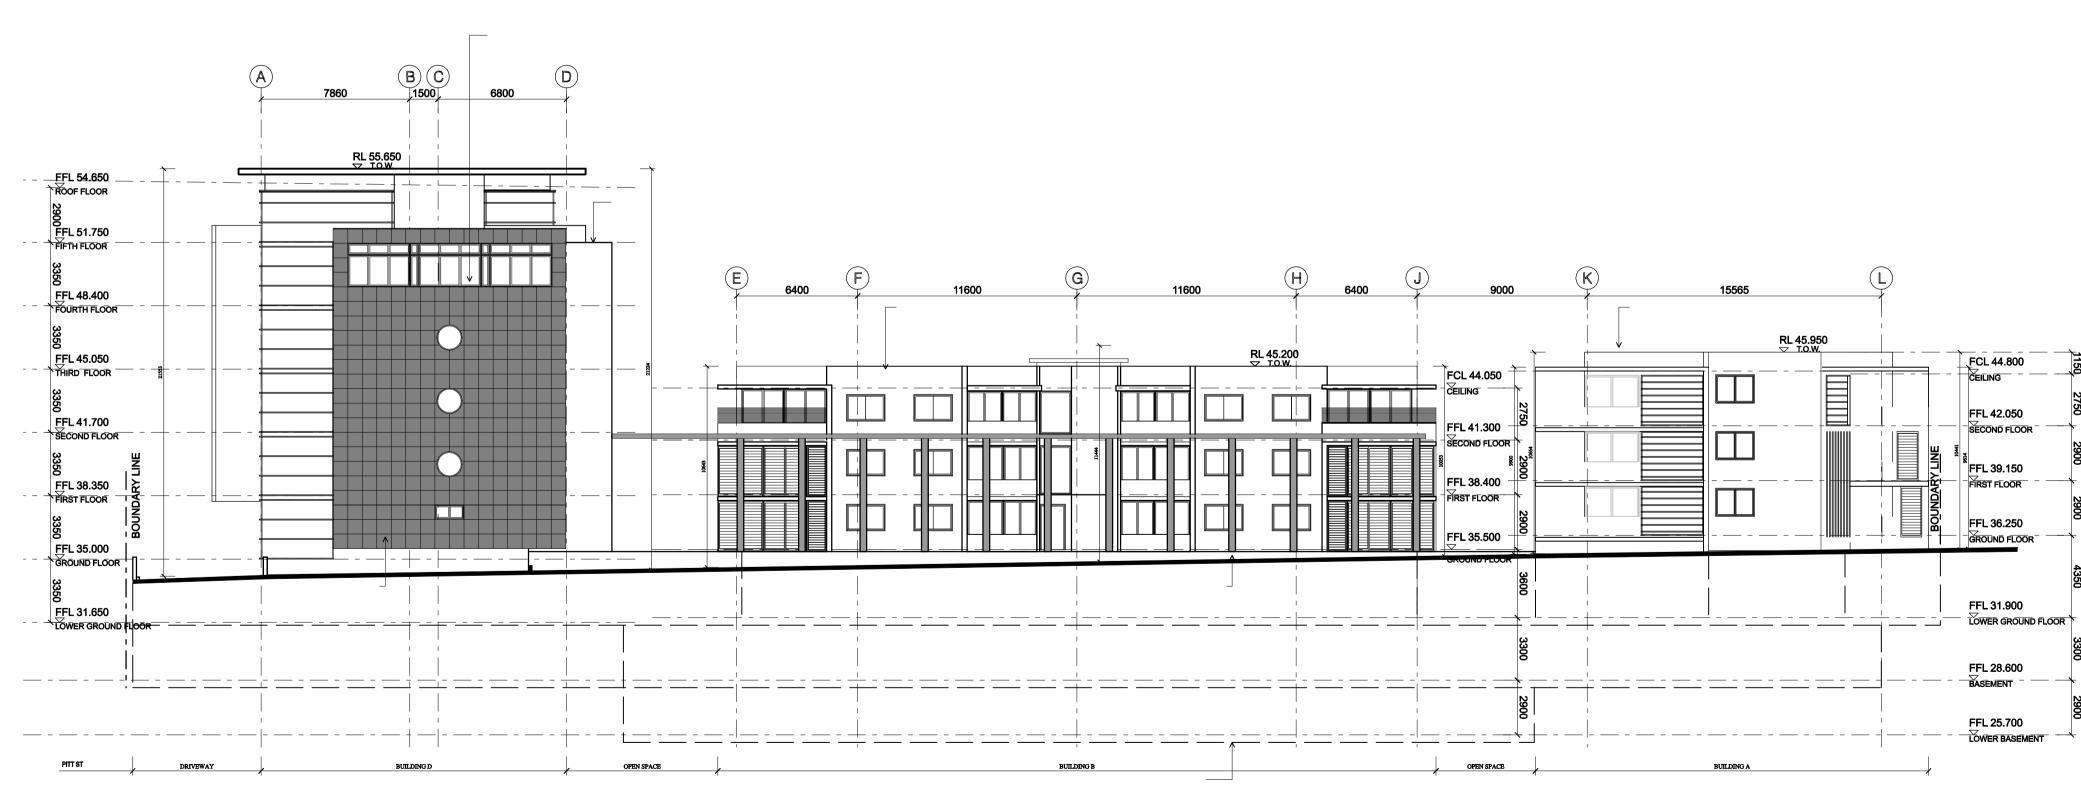

NORTH ELEVATION BUILDING 2 & 4 WITH BUILDING 1 IN BACKGROUND SCALE 1:200

SOUTH ELEVATION BUILDINGS 4 & 2 WITH BUILDING 3 IN BACKGROUND SCALE 1:200

Date Printed: 14/06/2012 A-022 ARCHITECTURE & PITT ST REDFERN ELEVATIONS 03 **BUILDING WORKS** Drawing Status: