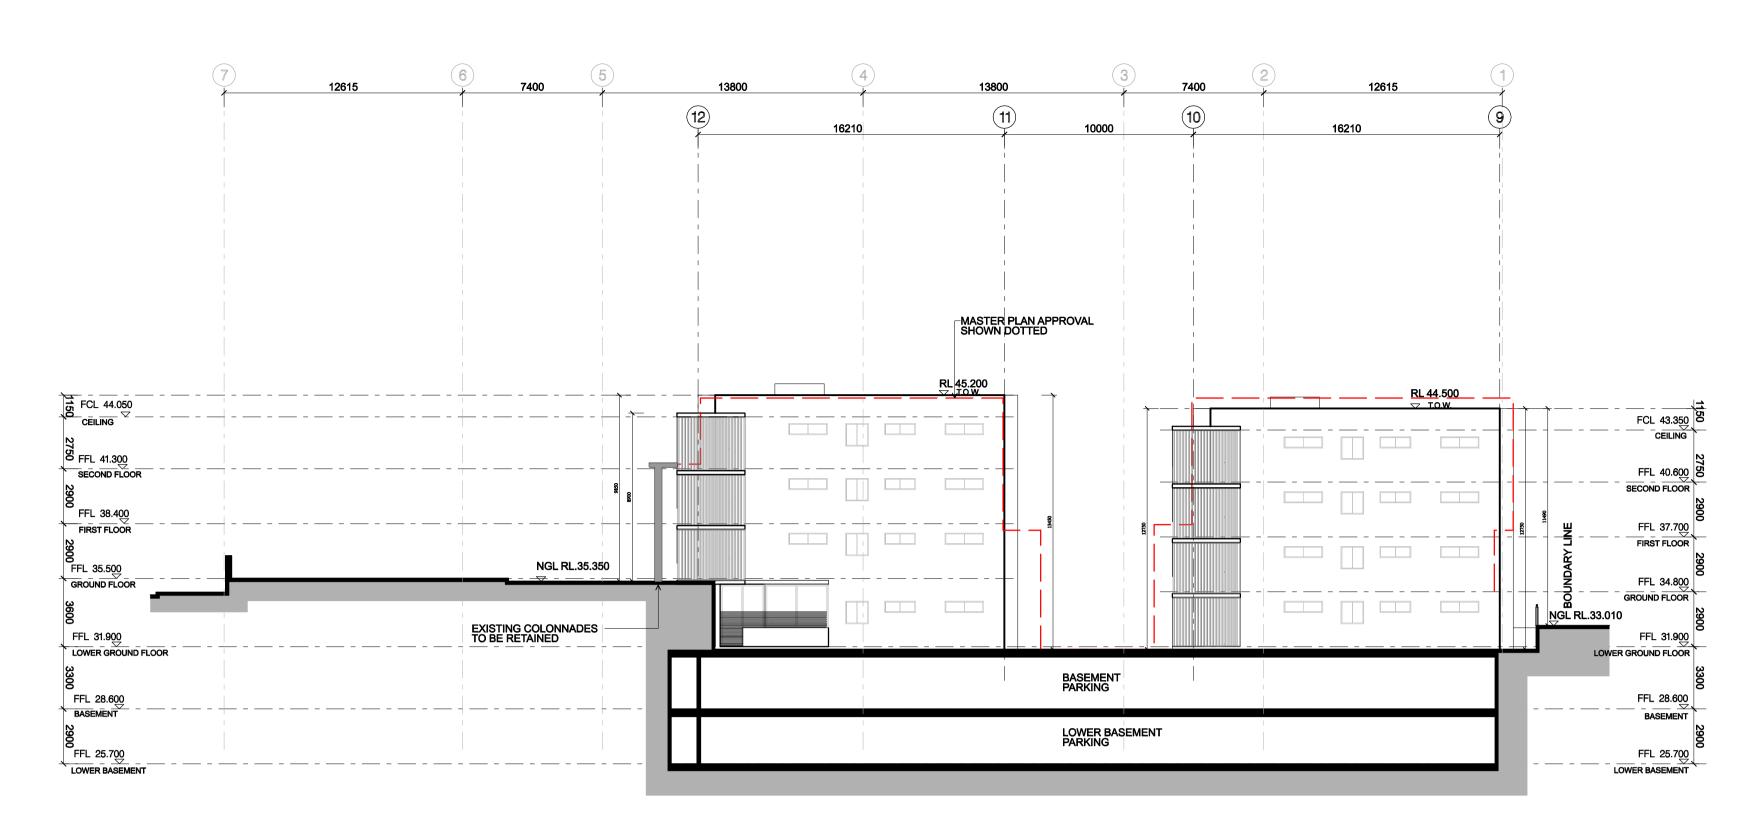

NORTH ELEVATION BUILDING 3 (ALBERT STREET VIEW)

SCALE 1:200

2 EAST ELEVATION BUILDINGS 1, 2 & 3 (PITT STREET VIEW)
SCALE 1:200

ARCHITECTURE & BUILDING WORKS

L6 / 4 Hogben Street,
Kogarah NSW 2217
P.O. Box 501, Dulwich Hill, 2203
Australia
Tel: (02) 9553 4744
Fax: (02) 9553 4766
Email: info@abworks.com.au

ELEVATIONS 01

Drawing Status:

AUTHORITY APPROVAL

PLOT GENERATED BY: ARCHITECTURE & BUILDING WORKS

THIS DRAWING IS AN UNCONTROLLED COPY UNLESS STAMPED OTHERWISE

CLIENT

FROJECT NUMBER PN 0264

THIS DRAWING SHOULD BE READ IN CONJUNCTION WITH ALL RELEVANT CONTRACTS, SPECIFICATION, REPORTS AND DRAWING IS VESTED IN ABW PTY. LTD.