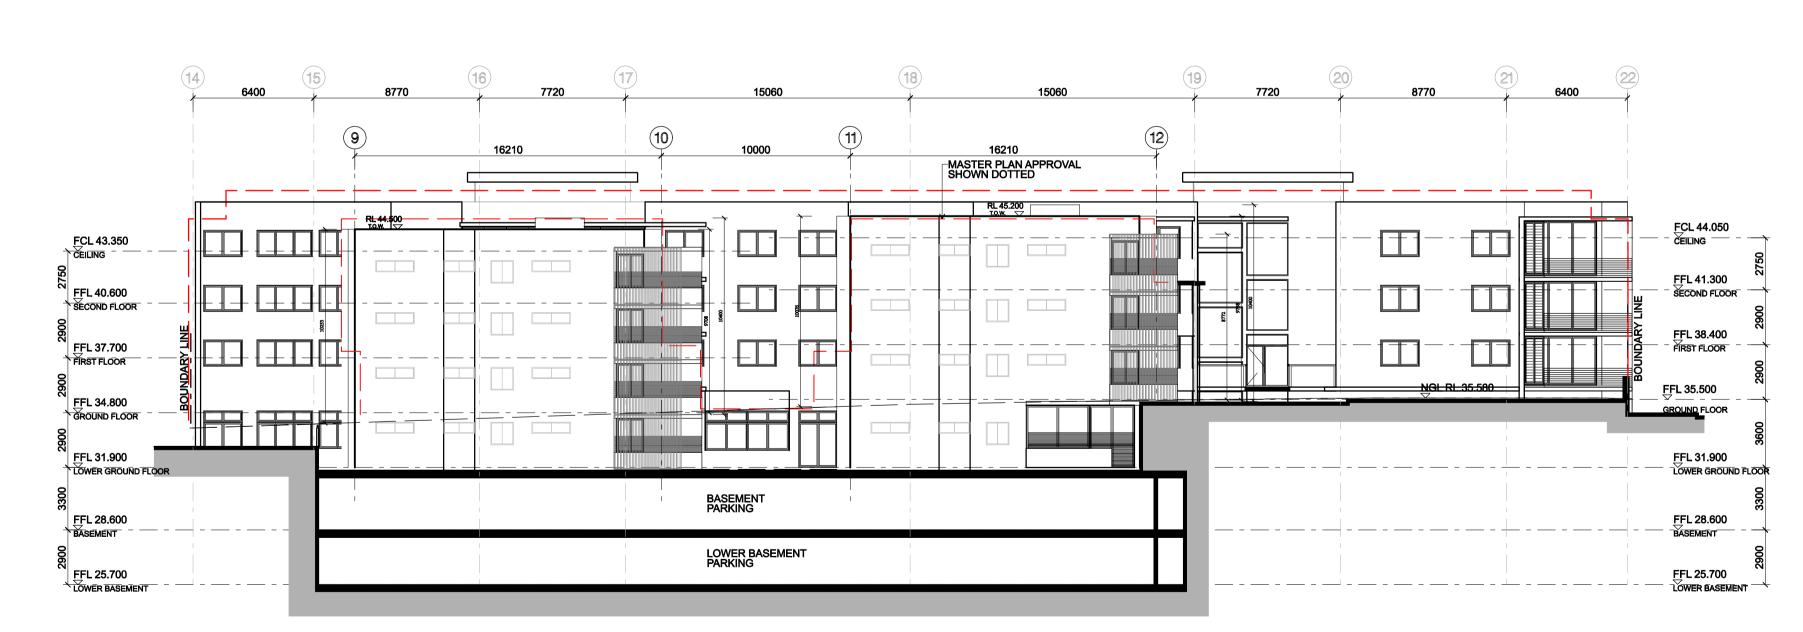

NORTH ELEVATION BUILDING 2 & 4 WITH BUILDING 1 IN BACKGROUND SCALE 1:200

SOUTH ELEVATION BUILDINGS 4 & 2 WITH BUILDING 3 IN BACKGROUND SCALE 1:200

Date Printed: 14/06/2012 A-022 ARCHITECTURE & PITT ST REDFERN ELEVATIONS 03 **BUILDING WORKS** Drawing Status: