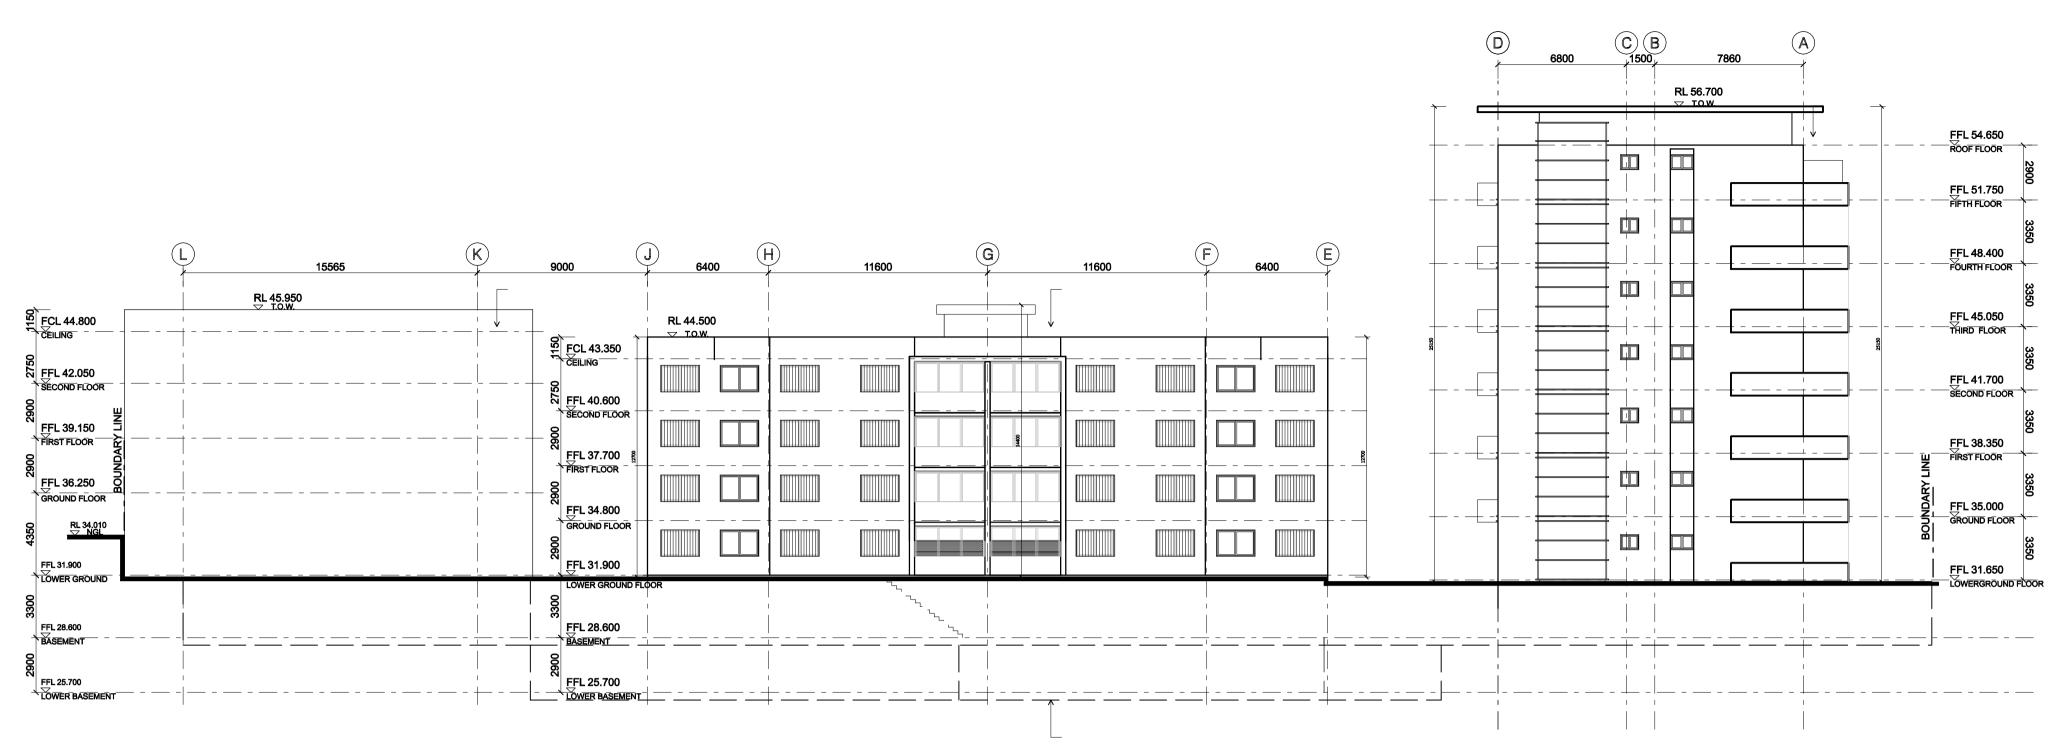

NORTH ELEVATION BUILDING 3 (ALBERT STREET VIEW)

SCALE 1:200

2 EAST ELEVATION BUILDINGS 1, 2 & 3 (PITT STREET VIEW)
SCALE 1:200

ARCHITECTURE & BUILDING WORKS

L6 / 4 Hogben Street,
Kogarah NSW 2217
P.O. Box 501, Dulwich Hill, 2203
Australia
Tel: (02) 9553 4744
Fax: (02) 9553 4766
Email: info@abworks.com.au

NORTH ELEVATION BUILDING 3 (ALBERT STREET VIEW)
SCALE 1:200

EAST ELEVATION BUILDINGS 1, 2 & 3 (PITT STREET VIEW)

SCALE 1:200

PROJECT

ARCHITECTURE & BUILLOING WORKS

LG/4 Hogben Street, Kogarah NSW 2217
P.O. Box 501, Dulwich Hill, 2203
Australia
Australia
ADDRESS