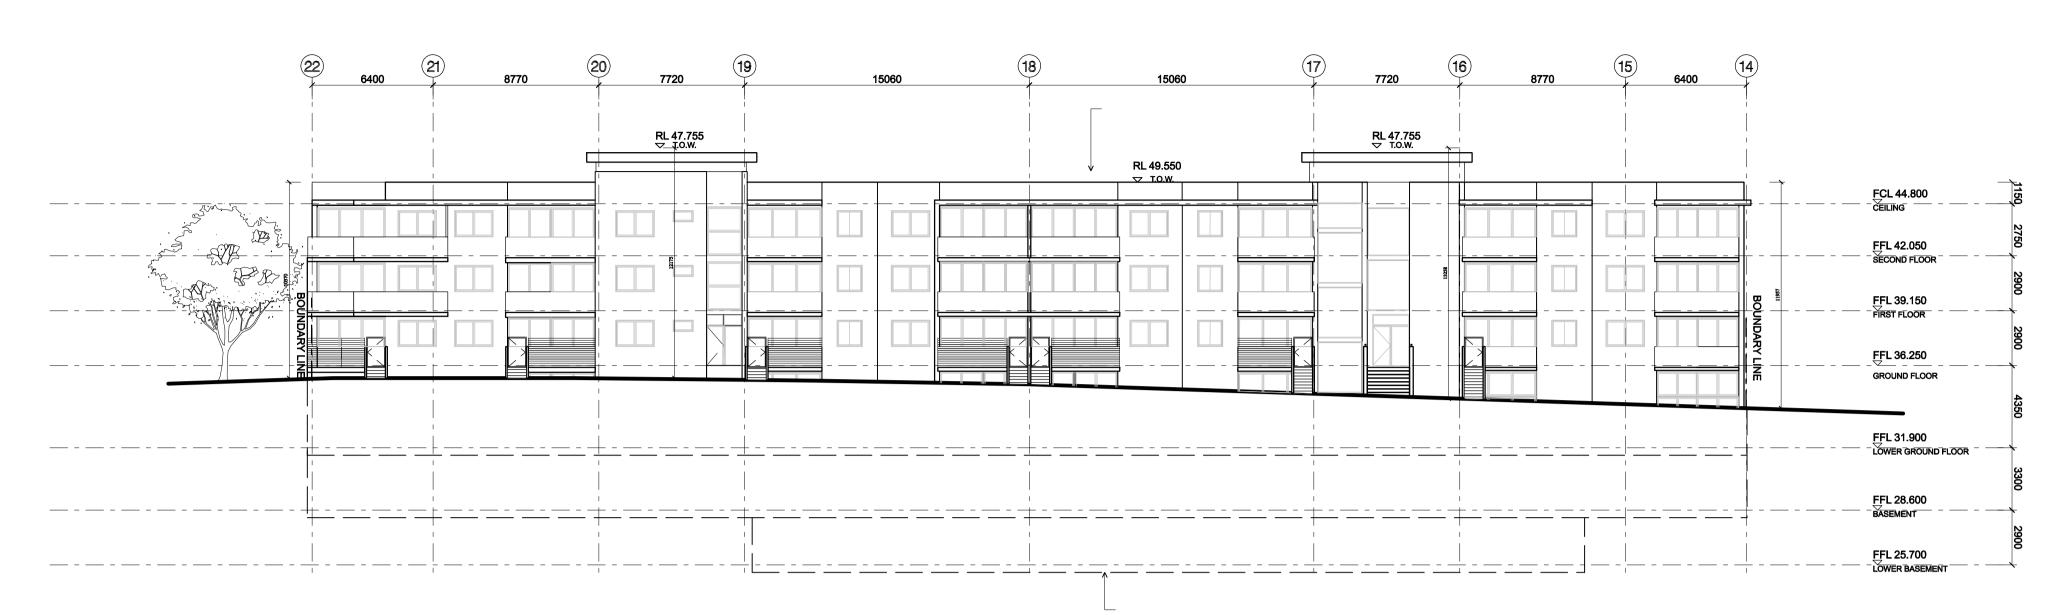

NORTH ELEVATION BUILDING 3 (ALBERT STREET VIEW)

SCALE 1:200

2 EAST ELEVATION BUILDINGS 1, 2 & 3 (PITT STREET VIEW)
SCALE 1:200

ARCHITECTURE & BUILDING WORKS

L6 / 4 Hogben Street,
Kogarah NSW 2217
P.O. Box 501, Dulwich Hill, 2203
Australia
Tel: (02) 9553 4744
Fax: (02) 9553 4766
Email: info@abworks.com.au

NORTH ELEVATION BUILDING 3 (ALBERT STREET VIEW)
SCALE 1:200

EAST ELEVATION BUILDINGS 1, 2 & 3 (PITT STREET VIEW)

SCALE 1:200

PROJECT

ARCHITECTURE & BUILLOING WORKS

LG/4 Hogben Street, Kogarah NSW 2217
P.O. Box 501, Dulwich Hill, 2203
Australia
Australia
ADDRESS