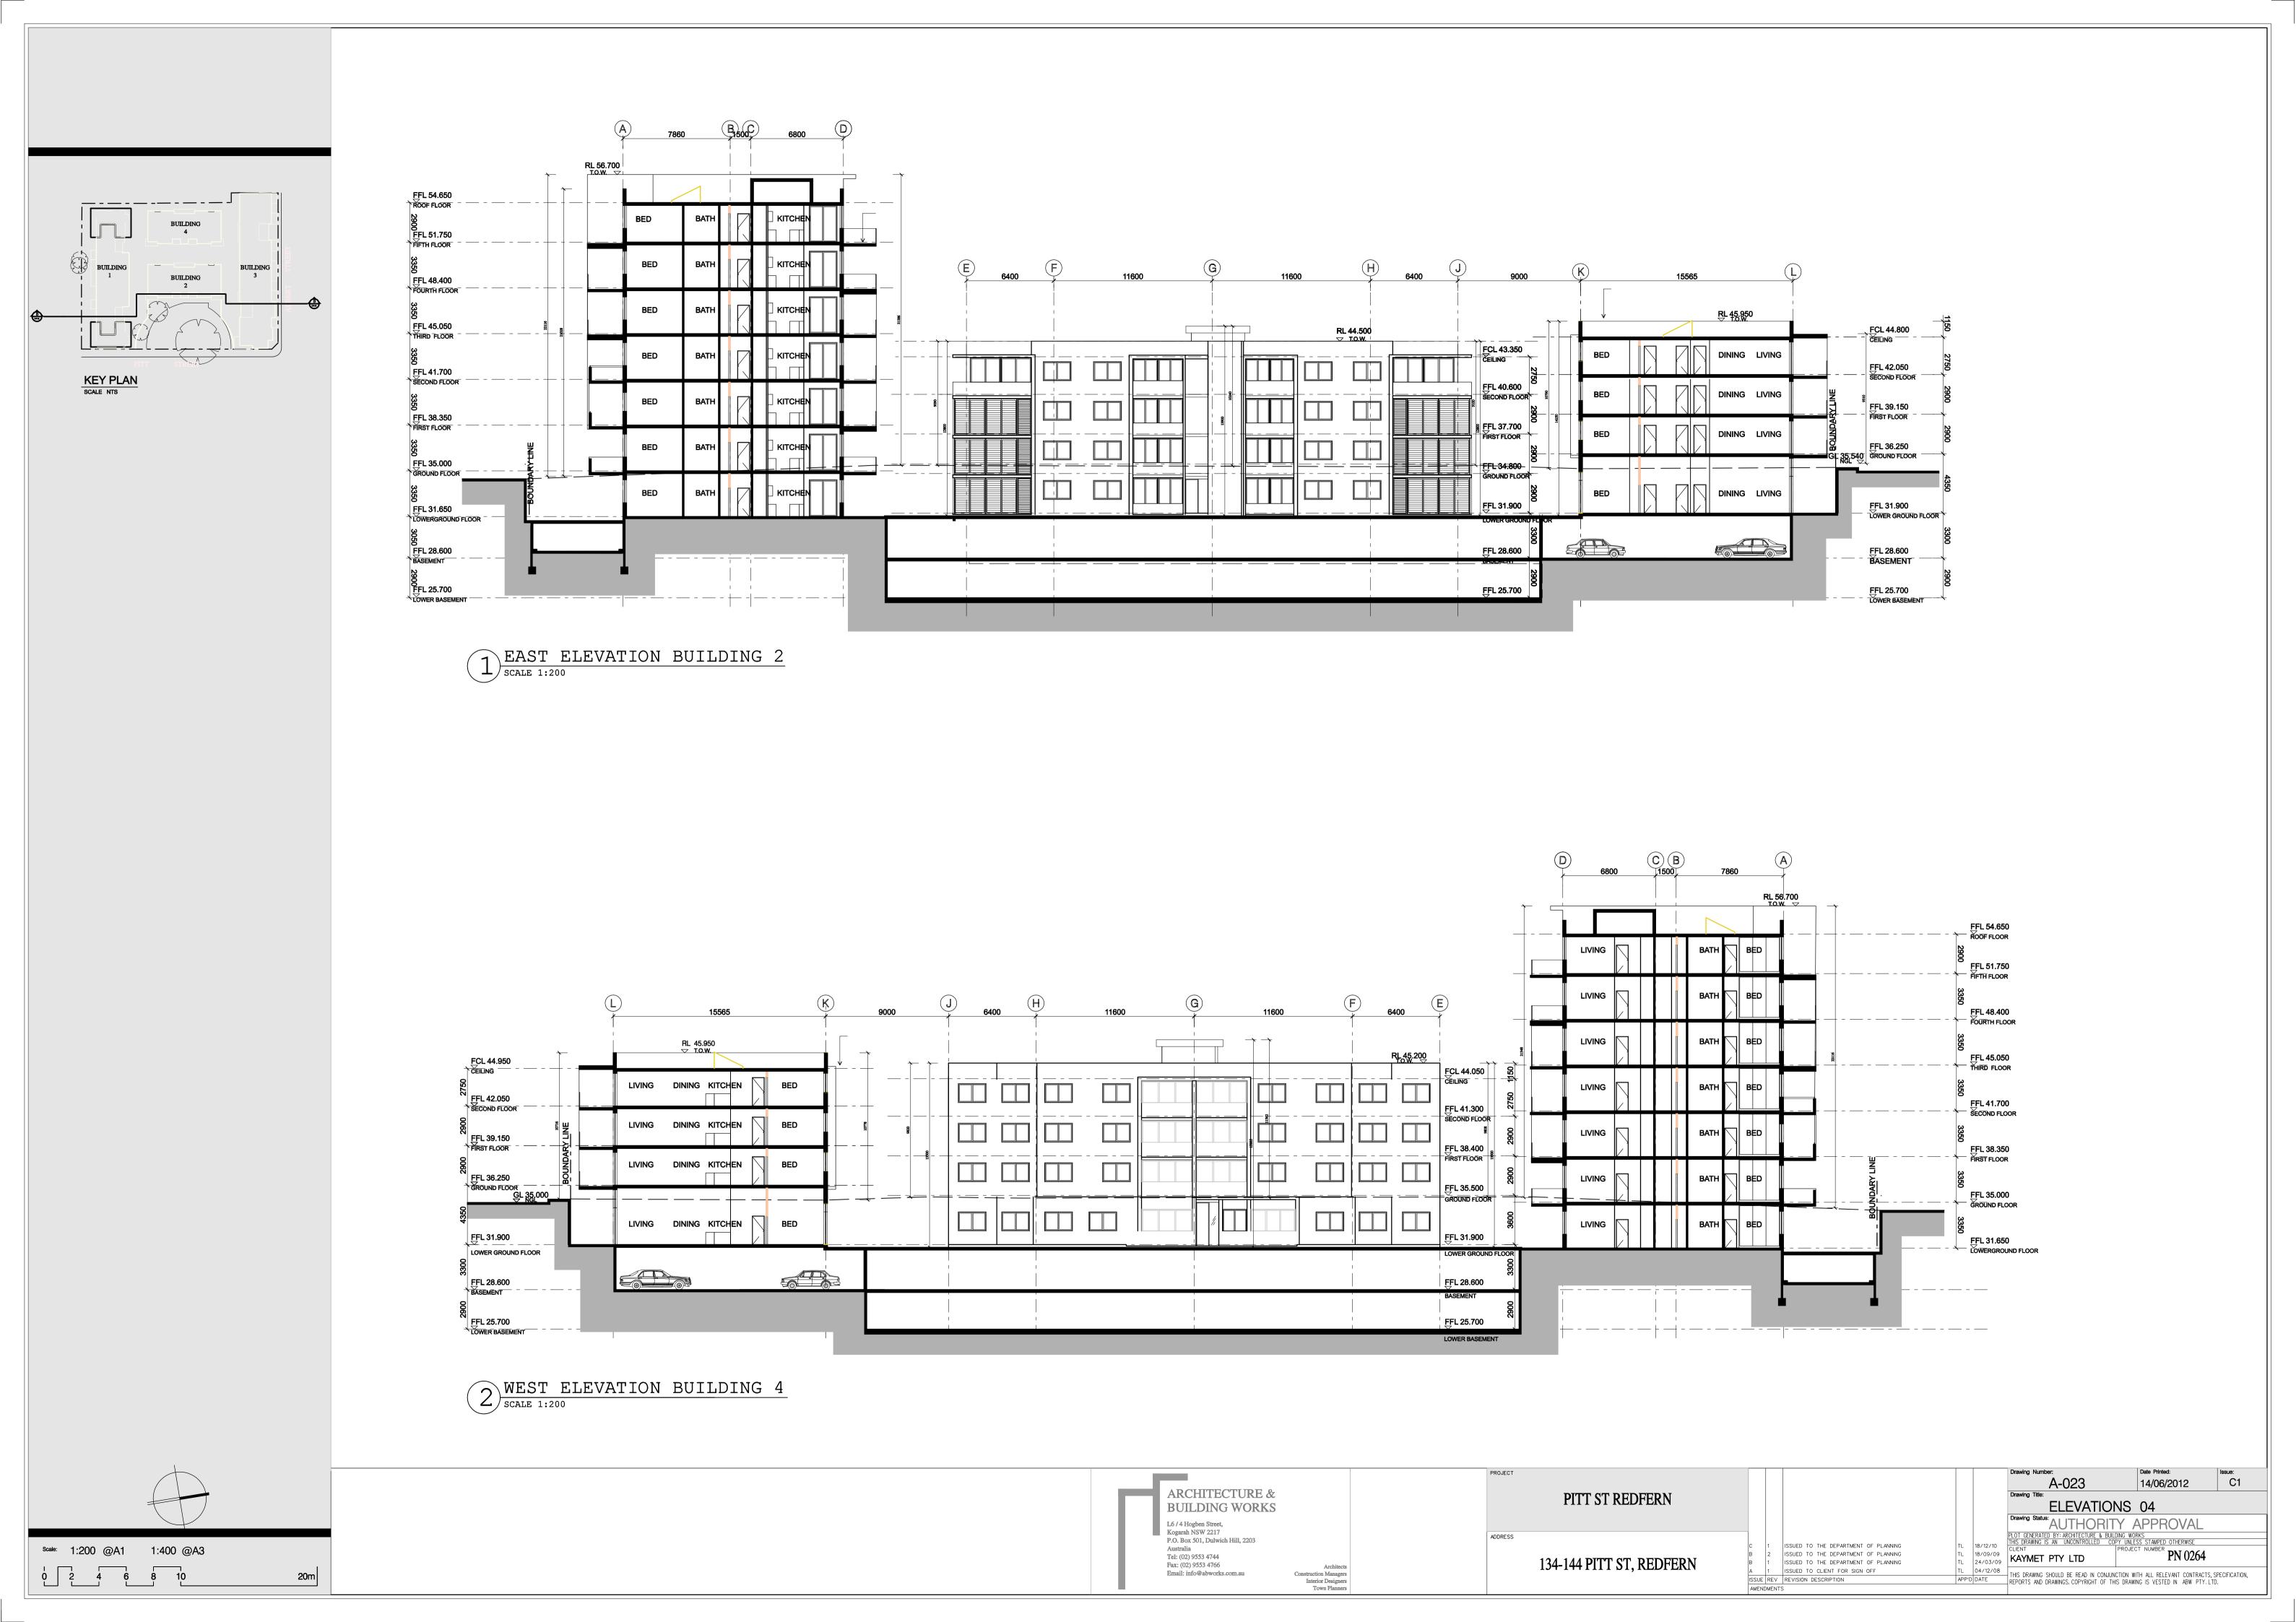

ELEVATIONS 01

Drawing Status:

AUTHORITY APPROVAL

PLOT GENERATED BY: ARCHITECTURE & BUILDING WORKS

THIS DRAWING IS AN UNCONTROLLED COPY UNLESS STAMPED OTHERWISE

CLIENT

FROJECT NUMBER PN 0264

THIS DRAWING SHOULD BE READ IN CONJUNCTION WITH ALL RELEVANT CONTRACTS, SPECIFICATION, REPORTS AND DRAWING IS VESTED IN ABW PTY. LTD.