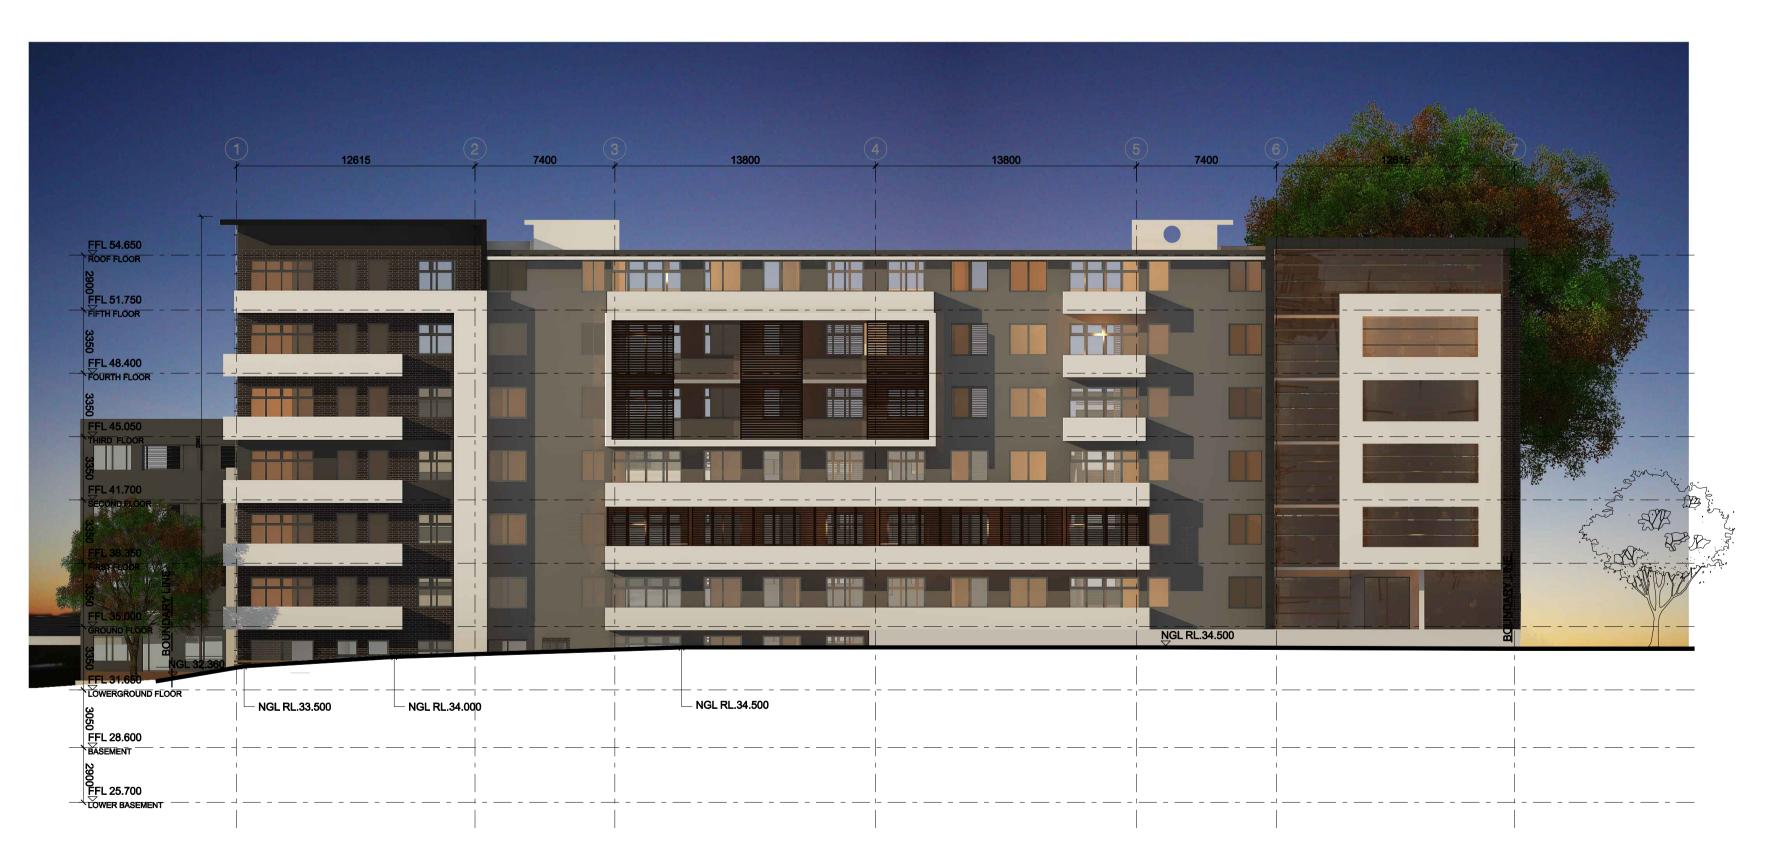

NORTH ELEVATION BUILDING 3 (ALBERT STREET VIEW)

SCALE 1:200

2 EAST ELEVATION BUILDINGS 1, 2 & 3 (PITT STREET VIEW)
SCALE 1:200

ARCHITECTURE & BUILDING WORKS

L6 / 4 Hogben Street,
Kogarah NSW 2217
P.O. Box 501, Dulwich Hill, 2203
Australia
Tel: (02) 9553 4744
Fax: (02) 9553 4766
Email: info@abworks.com.au

ELEVATIONS 01

Drawing Status:

AUTHORITY APPROVAL

PLOT GENERATED BY: ARCHITECTURE & BUILDING WORKS

THIS DRAWING IS AN UNCONTROLLED COPY UNLESS STAMPED OTHERWISE

CLIENT

FROJECT NUMBER PN 0264

THIS DRAWING SHOULD BE READ IN CONJUNCTION WITH ALL RELEVANT CONTRACTS, SPECIFICATION, REPORTS AND DRAWING IS VESTED IN ABW PTY. LTD.