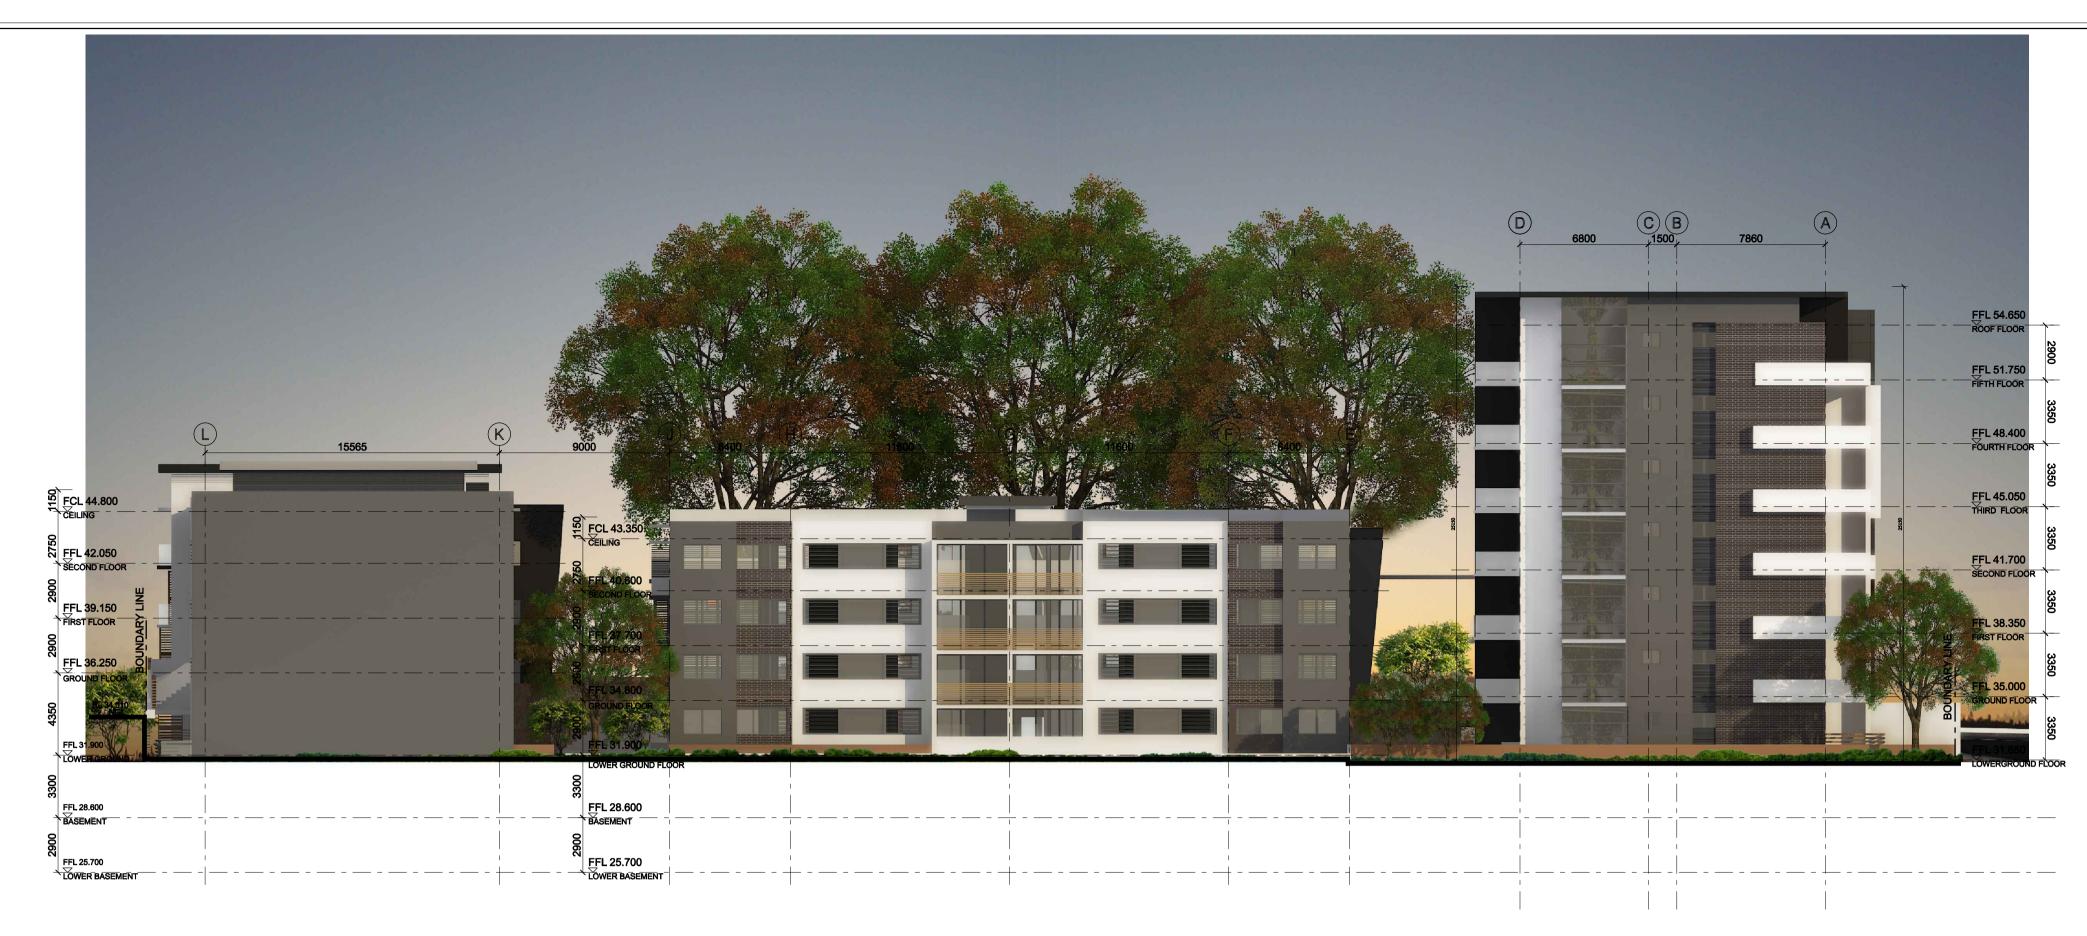

1 WEST ELEVATION BUILDING 3, 4 & 1 SCALE 1:200

SOUTH ELEVATION BUILDING 1
scale 1:200

ARCHITECTURE & PITT ST REDFERN **BUILDING WORKS** L6 / 4 Hogben Street, Kogarah NSW 2217 P.O. Box 501, Dulwich Hill, 2203 Tel: (02) 9553 4744 134-144 PITT ST, REDFERN Fax: (02) 9553 4766 Construction Managers Interior Designers Town Planners Email: info@abworks.com.au

ELEVATIONS 02 Drawing Status: AUTHORITY APPROVAL

PLOT GENERATED BY: ARCHITECTURE & BUILDING WORKS
THIS DRAWING IS AN UNCONTROLLED COPY UNLESS STAMPED OTHERWISE
CLIENT PROJECT NUMBER

PROJECT NUMBER
PN 0264 ISSUED TO THE DEPARTMENT OF PLANNING 18/09/09 24/03/09 KAYMET PTY LTD ISSUED TO THE DEPARTMENT OF PLANNING ISSUED TO THE DEPARTMENT OF PLANNING TL 04/12/08

1 WEST ELEVATION BUILDING 3, 4 & 1 SCALE 1:200

4 SOUTH ELEVATION BUILDING 1 SCALE 1:200

ARCHITECTURE & BUILDING WORKS

L6 / 4 Hogben Street,
Kogarah NSW 2217
P.O. Box 501, Dulwich Hill, 2203
Australia
Tel: (02) 9553 4744
Fax: (02) 9553 4766
Email: info@abworks.com.au

Architects
Construction Managers
Interior Designers
Town Planners

PITT ST REDFERN

Address

134-144 PITT ST, REDFERN

Drawing Number:

A-021

Drawing Title:

ELEVATIONS 02