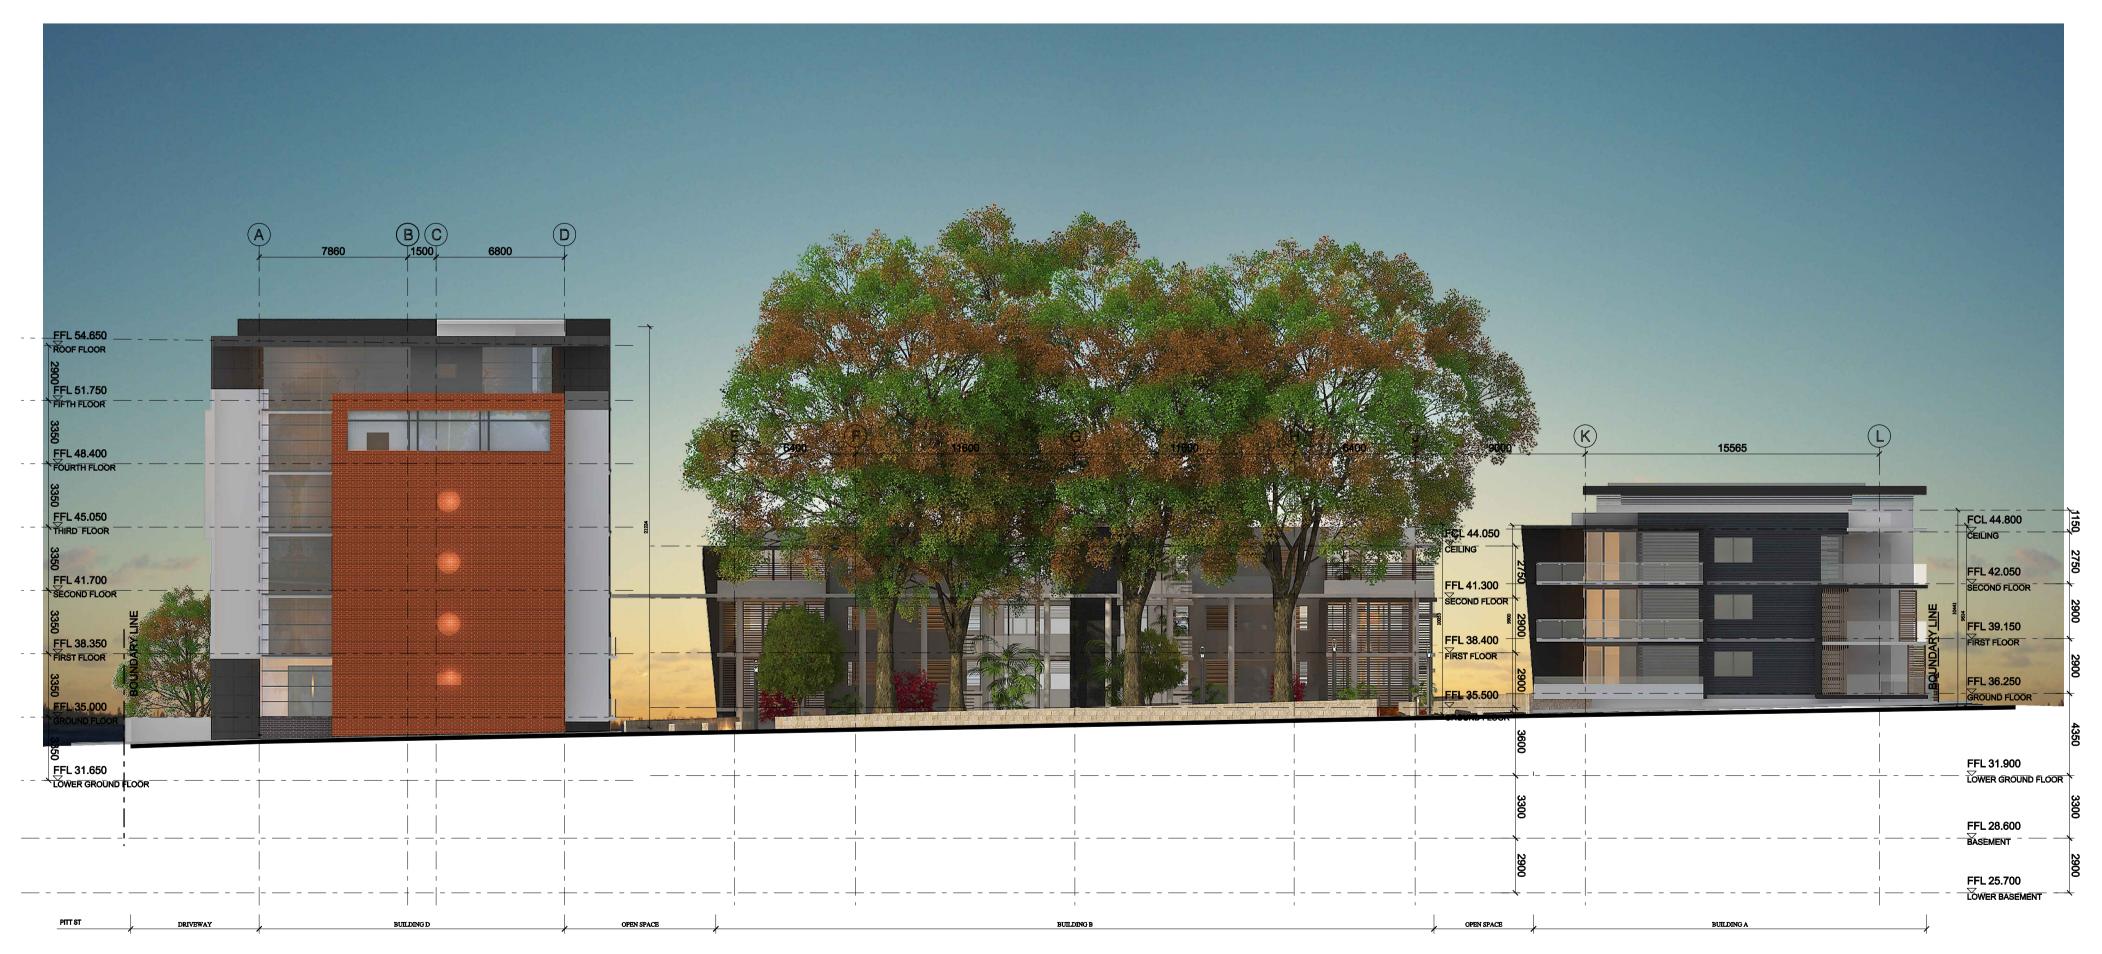

NORTH ELEVATION BUILDING 3 (ALBERT STREET VIEW)

SCALE 1:200

2 EAST ELEVATION BUILDINGS 1, 2 & 3 (PITT STREET VIEW)
SCALE 1:200

ARCHITECTURE & BUILDING WORKS

L6 / 4 Hogben Street,
Kogarah NSW 2217
P.O. Box 501, Dulwich Hill, 2203
Australia
Tel: (02) 9553 4744
Fax: (02) 9553 4766
Email: info@abworks.com.au

Architects
Construction Managers
Interior Designers
Town Planners

PITT ST REDFERN

ADDRESS

134-144 PITT ST, REDFERN

A ISSUE DAMEN

Drawing Number:

A-020

Drawing Title:

ELEVATIONS 01

Drawing Status:

AUTHORITY APPROVAL

PLOT GENERATED BY: ARCHITECTURE & BUILDING WORKS

THIS DRAWING IS AN UNCONTROLLED COPY UNLESS STAMPED OTHERWISE

CLIENT

FROJECT NUMBER PN 0264

THIS DRAWING SHOULD BE READ IN CONJUNCTION WITH ALL RELEVANT CONTRACTS, SPECIFICATION, REPORTS AND DRAWING IS VESTED IN ABW PTY. LTD.

1 WEST ELEVATION BUILDING 3, 4 & 1 SCALE 1:200

SOUTH ELEVATION BUILDING 1
scale 1:200

ARCHITECTURE & PITT ST REDFERN **BUILDING WORKS** L6 / 4 Hogben Street, Kogarah NSW 2217 P.O. Box 501, Dulwich Hill, 2203 Tel: (02) 9553 4744 134-144 PITT ST, REDFERN Fax: (02) 9553 4766 Construction Managers Interior Designers Town Planners Email: info@abworks.com.au

ELEVATIONS 02 Drawing Status: AUTHORITY APPROVAL

PLOT GENERATED BY: ARCHITECTURE & BUILDING WORKS
THIS DRAWING IS AN UNCONTROLLED COPY UNLESS STAMPED OTHERWISE
CLIENT PROJECT NUMBER

PROJECT NUMBER
PN 0264 ISSUED TO THE DEPARTMENT OF PLANNING 18/09/09 24/03/09 KAYMET PTY LTD ISSUED TO THE DEPARTMENT OF PLANNING ISSUED TO THE DEPARTMENT OF PLANNING TL 04/12/08