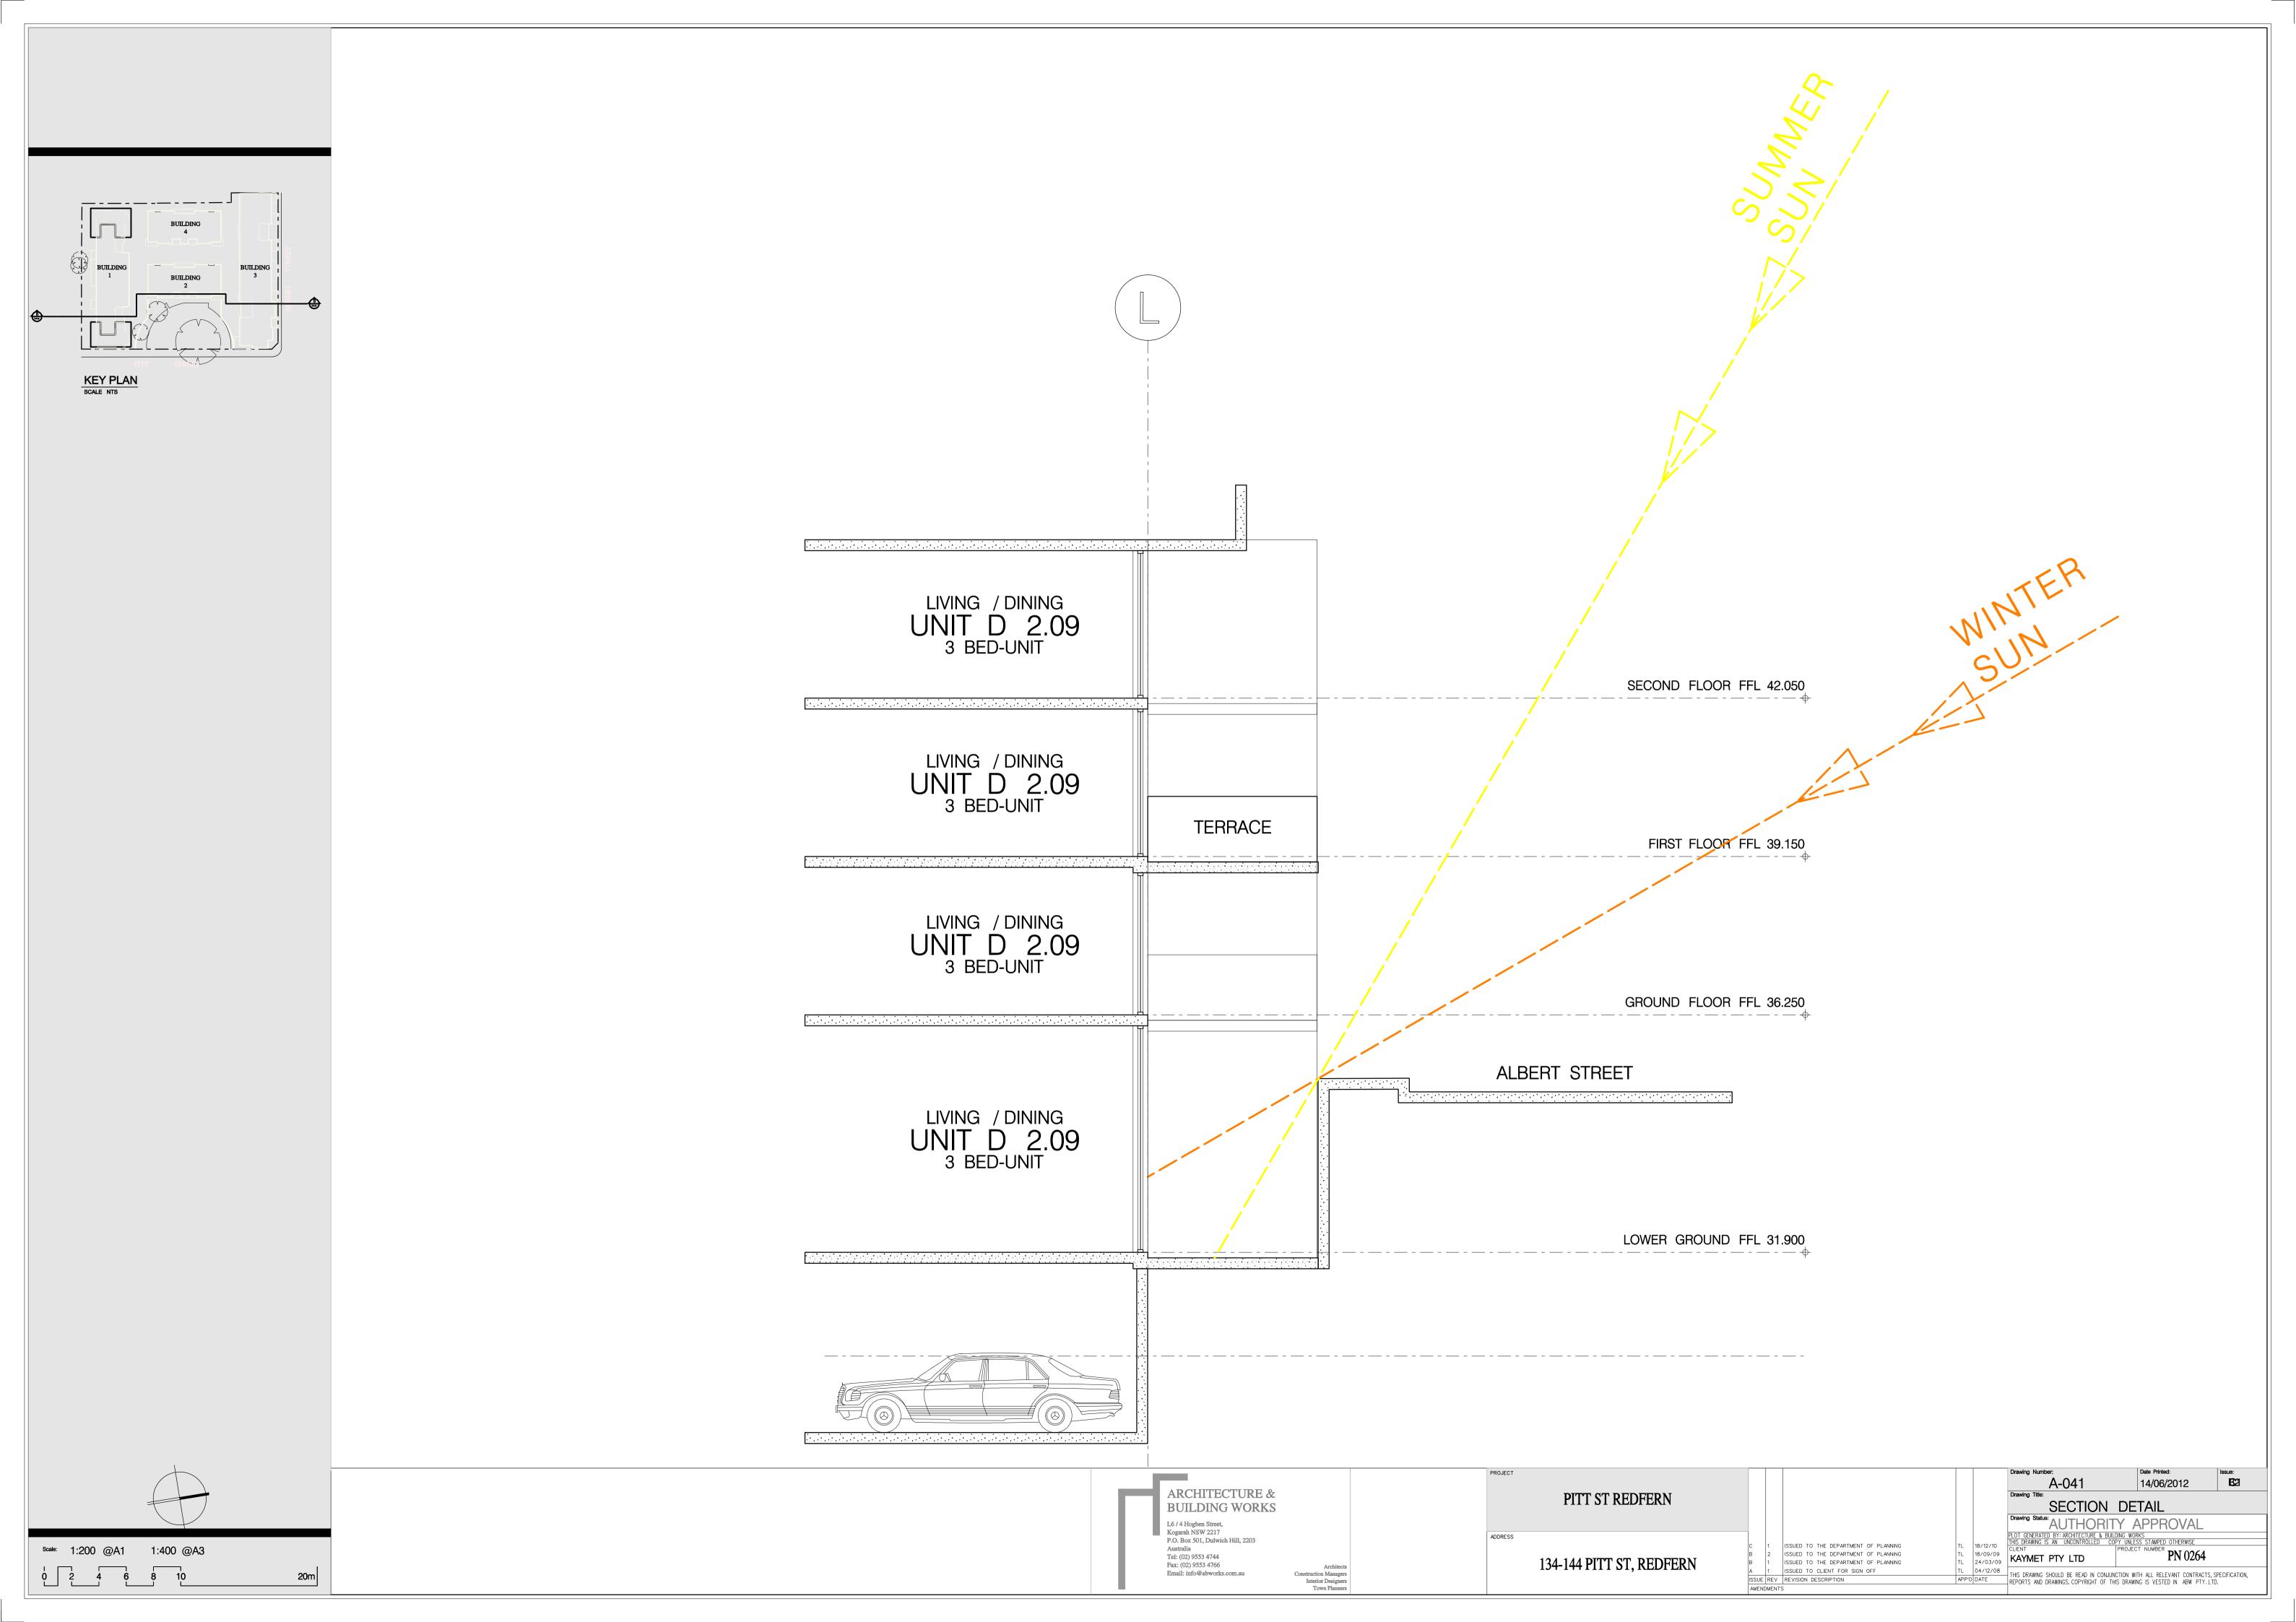

Date Printed: 14/06/2012 A-030 ARCHITECTURE & PITT ST REDFERN SECTIONS 01 **BUILDING WORKS** Drawing Status: AUTHORITY APPROVAL

PLOT GENERATED BY: ARCHITECTURE & BUILDING WORKS
THIS DRAWING IS AN UNCONTROLLED COPY UNLESS STAMPED OTHERWISE
CLIENT