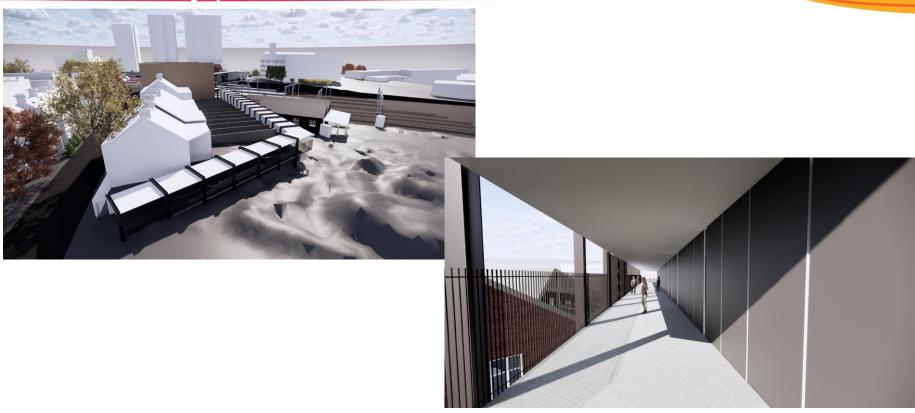

## New Southern Concourse – Option 3 Aerial walkway (Wilson St Connection)

- 6m wide concourse Marian St and Platform 1
- 3m wide aerial walkway connecting Marian St to Wilson St
- Direct and level access for customers
- No clear lines of sight between concourse and exits
- Aerial walkway close to rear of Little Eveleigh St properties - visible above fence-level
- Short-term construction-related noise
- Impacts to state-listed heritage building.