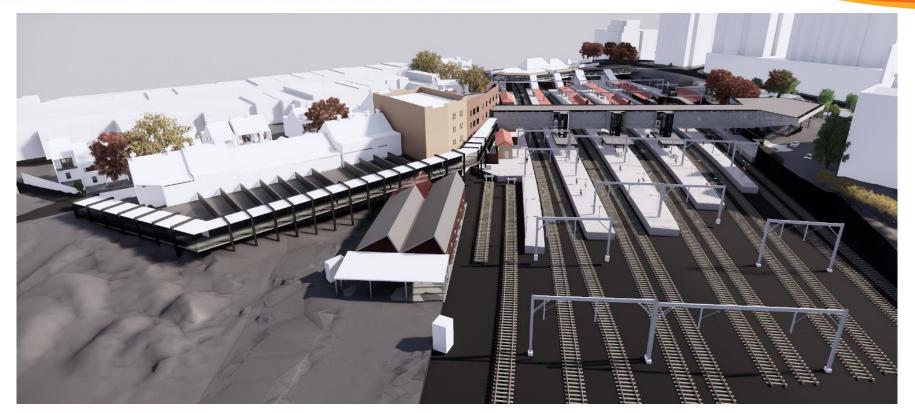

## New Southern Concourse – Option 3 Aerial walkway (Wilson St Connection)

- 6m wide concourse Marian St and Platform 1
- 3m wide aerial walkway connecting Marian St to Wilson St
- Direct and level access for customers
- No clear lines of sight between concourse and exits
- Aerial walkway close to rear of Little Eveleigh St properties - visible above fence-level
- Short-term construction-related noise
- Impacts to state-listed heritage building.