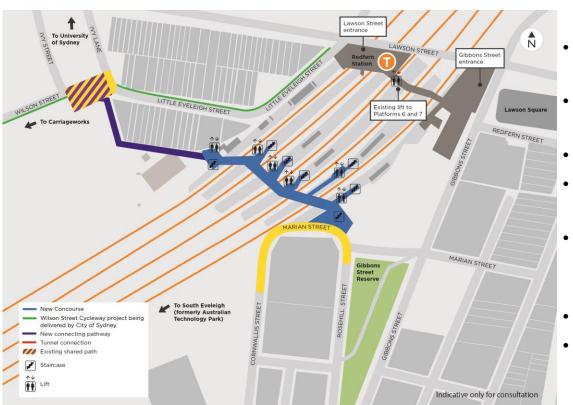

## New Southern Concourse – Option 3 Aerial walkway (Wilson St Connection)

- 6m wide concourse Marian St and Platform 1
- 3m wide aerial walkway connecting Marian St to Wilson St
- Direct and level access for customers
- No clear lines of sight between concourse and exits
- Aerial walkway close to rear of Little Eveleigh St properties - visible above fence-level
- Short-term construction-related noise
- Impacts to state-listed heritage building.