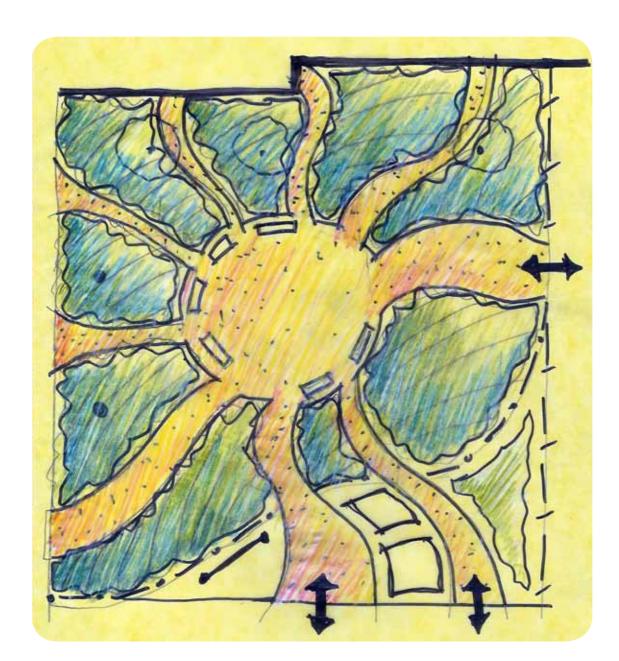

Pictorial concept selected for design development. This concept was the preferred option (out of four options) selected by the community during the stage one consultations.