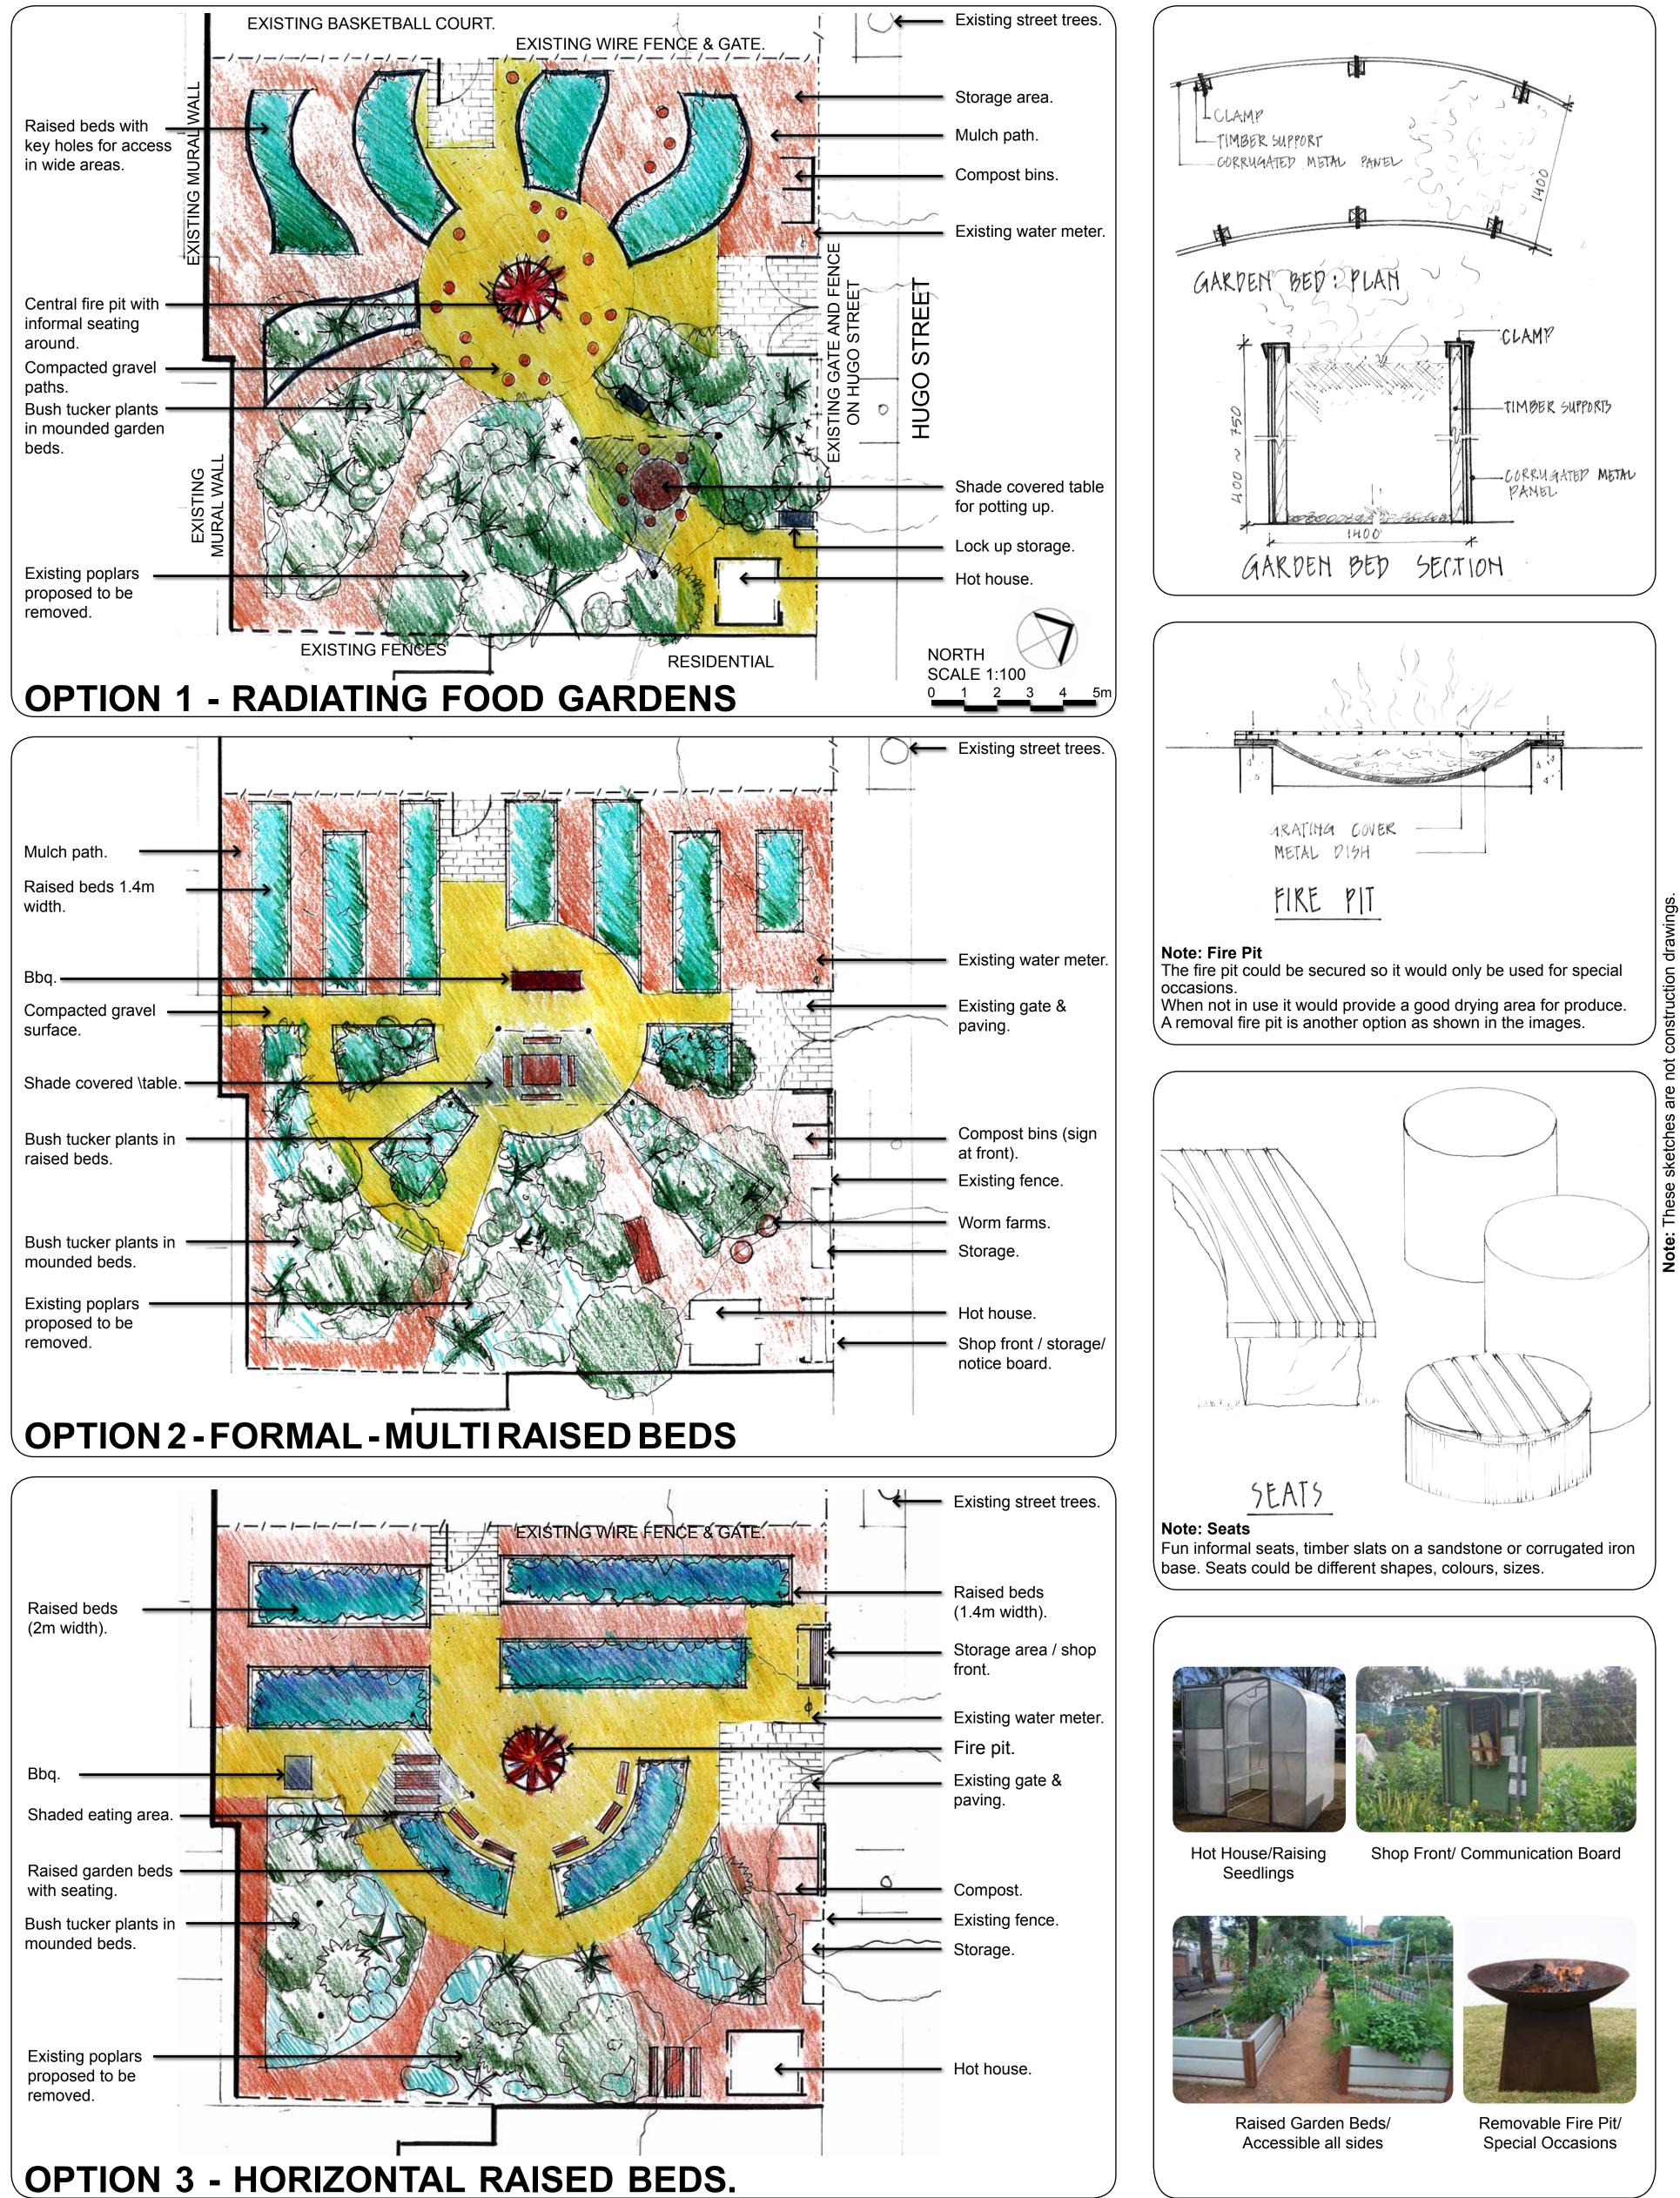

### Introduction

The City is working with the Redfern Community Centre to establish a community garden in Hugo Reserve, Redfern.

The second stage of the design process is underway. Stage two concentrates on the design development of the preferred concept from Stage one consultations.

## HUGO STREET RESERVE **Community Garden**

DRAFT DESIGN DEVELOPMENT- STAGE 2